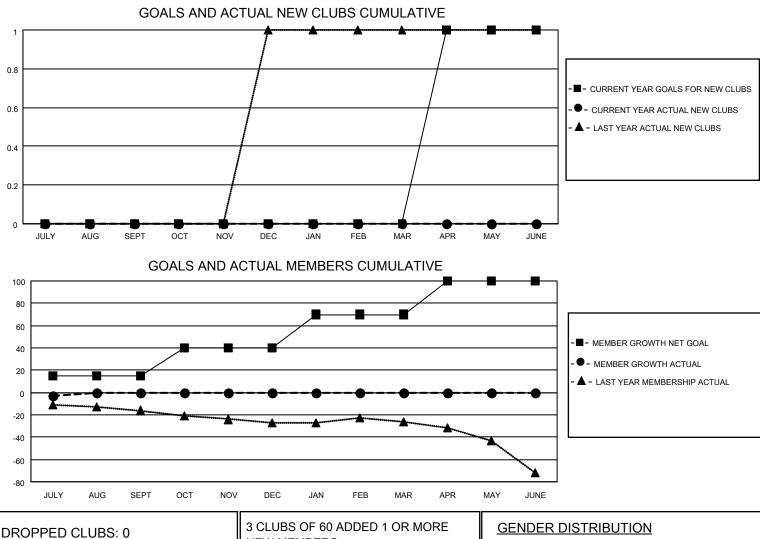

## LOCATION ENGLAND

District 105SC

Results as of: 7/31/2020

| Clubs         |               |             |               | Members               |                        |                         |                                                    |  |
|---------------|---------------|-------------|---------------|-----------------------|------------------------|-------------------------|----------------------------------------------------|--|
|               | RESULTS FOR   | R 2020-2021 |               | RESULTS FOR 2020-2021 |                        |                         |                                                    |  |
| QUARTER       | NEW CLUB GOAL | NEW CLUBS   | DROPPED CLUBS | QUARTER MEM           | BER GROWTH NET<br>GOAL | MEMBER GROWTH<br>ACTUAL | DROPPED<br>MEMBERS ACTUAL<br>(including transfers) |  |
| JULY/AUG/SEPT | 0             | 0           | 0             | JULY/AUG/SEPT         | 15                     | 5                       | 7                                                  |  |
| OCT/NOV/DEC   | 0             | 0           | 0             | OCT/NOV/DEC           | 25                     | 0                       | 0                                                  |  |
| JAN/FEB/MAR   | 0             | 0           | 0             | JAN/FEB/MAR           | 30                     | 0                       | 0                                                  |  |
| APR/MAY/JUNE  | 1             | 0           | 0             | APR/MAY/JUNE          | 30                     | 0                       | 0                                                  |  |

| DROPPED CLUBS: 0 |   | 3 CLUBS OF 60 ADDED 1 OR MORE | GENDER DISTRIBUTION |              |     |
|------------------|---|-------------------------------|---------------------|--------------|-----|
|                  |   | NEW MEMBERS                   | MALE                | 798 (67.28%) |     |
|                  |   |                               | FEMALE              | 388 (32.72%) |     |
| DROPPED MEMBERS  |   |                               |                     |              |     |
| DECEASED         | 1 | CLICK HERE FOR CUMULATIVE     |                     |              | 162 |
| CLUB CANCELLED   | 0 | MEMBERSHIP DATA               |                     |              | 00  |
| OTHER            | 6 |                               |                     |              | 83  |
| TOTAL            | 7 |                               |                     |              |     |
|                  |   | -                             |                     |              |     |